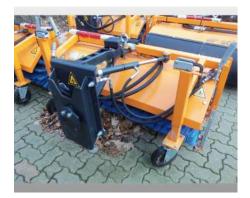

## LKS -14-73-1-008 and -009 and -010 - Front m

aebi schmidt

Offer number: UM2642224

Brand:SchmidtMat.-Nr.:1345402-2Year of manufacture:2019Serialnumber:LKS-14-73-1-010Running hours:15 hCondition:Class 4Location:Germany79837 St. Blasien

On request

The LKS is a mounted sweeper designed for front mounting on narrow track vehicles. The LKS is suitable for heavy-duty applications and for removing coarse dirt on both small and medium-sized surfaces.

## Equipment

| Basic Equipment                   |                                                     |
|-----------------------------------|-----------------------------------------------------|
| 263996                            | Front mounted sweeper LKS 14-V                      |
| Fitting Groups                    |                                                     |
| 738504                            | MULTICAR adjustment group                           |
| Elevation/windage/tilt adjustment |                                                     |
| 304005                            | Hydraulic side changeover                           |
| Device side                       |                                                     |
| 570150                            | Whisk Attachment Whisk for LKS14                    |
| Additional options                |                                                     |
| 139637                            | Warning flags (with plastic stick) and holder (set) |
| Customer special equipment        |                                                     |
| 00001                             | Adaptation to Multigo150                            |