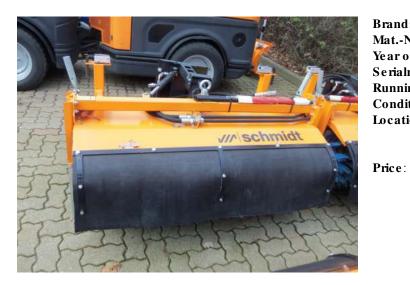

## LKS -14-73-1-008 and -009 and -010 - Front m

aebi schmidt

Offer number: UM2642224

Brand:SchmidtMat.-Nr.:1345402-2Year of manufacture:2019Serialnumber:LKS-14-73-1-010Running hours:15 hCondition:Class 4Location:Germany79837 St. Blasien

On request

The LKS is a mounted sweeper designed for front mounting on narrow track vehicles. The LKS is suitable for heavy-duty applications and for removing coarse dirt on both small and medium-sized surfaces.

## Equipment

| Basic Equipment                   |                                                     |
|-----------------------------------|-----------------------------------------------------|
| 263996                            | Front mounted sweeper LKS 14-V                      |
| Fitting Groups                    |                                                     |
| 738504                            | MULTICAR adjustment group                           |
| Elevation/windage/tilt adjustment |                                                     |
| 304005                            | Hydraulic side changeover                           |
| Device side                       |                                                     |
| 570150                            | Whisk Attachment Whisk for LKS14                    |
| Additional options                |                                                     |
| 139637                            | Warning flags (with plastic stick) and holder (set) |
| Customer special equipment        |                                                     |
| 00001                             | Adaptation to Multigo150                            |